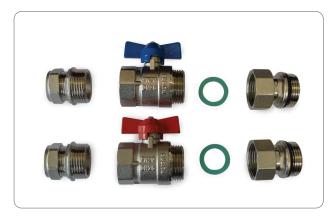

## Overview

The WHS-M-S3-VALVES kit allow for the manifold on your underfloor heating system to easily be isolated from the primary circuit.

The kit has been specified to fit the WHS-M-S3-XX manifold range when equipped either with or with out the WHS-M-S3-MIX mixing unit.

With the WHS-M-S3-VALVES isolated, the manifold can

be filled, drained, pressure tested etc, without affting the primary circuit.

The 1" male to 22mm compression fitting allows for the connection of a common primary pipework size.

Body manfactured from nickle plated DZR brass.

## WHS-M-S3-VALVES

| VALVES - TECHNICAL SPECIFICATIONS |                                    |
|-----------------------------------|------------------------------------|
| MATERIAL                          | Nickle Plated Brass                |
| SEAL                              | Fiber gasket                       |
| CONNECTION                        | 1" to 1" Compression <u>U</u> nion |
|                                   | 1" male to female isolator         |
|                                   | 1" Male to 22mm                    |
|                                   | Compression                        |